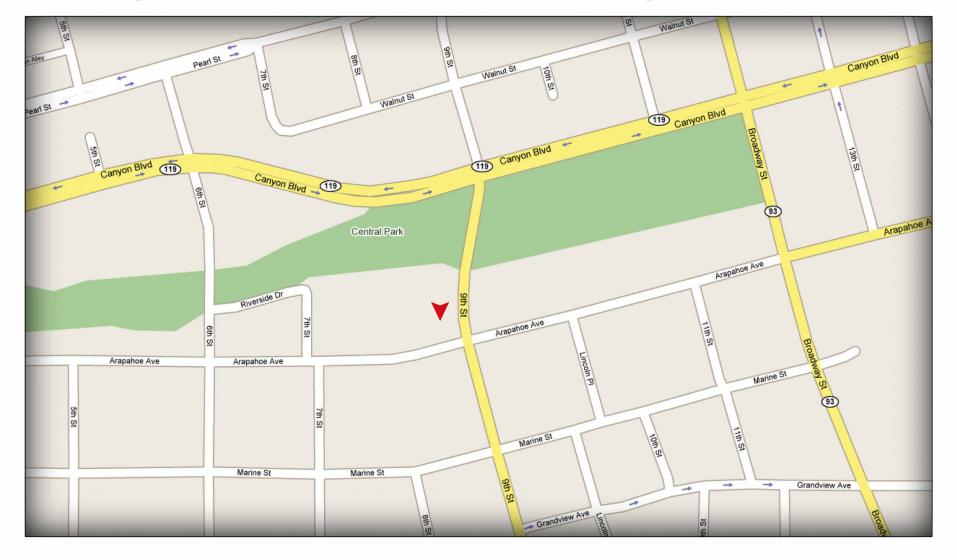

Map for The Boulder City Club Rootles Hunt - Saturday, September 15th 10:00am

- The hunt will begin at City Club (noted by the red arrow on this map).
- All of the clue locations are located on this map. There are no clue locations north of Canyon Blvd.
- Each team will be designated by a color and should take only envelopes of their own color from each clue location.
- Every team will be required to solve the same number of clues and travel approximately the same distance during the hunt.
- A Rootles representative will be available to answer questions and provide guidance during the hunt.
- Further instructions, along with an opportunity to ask questions, will be provided on the morning of the hunt